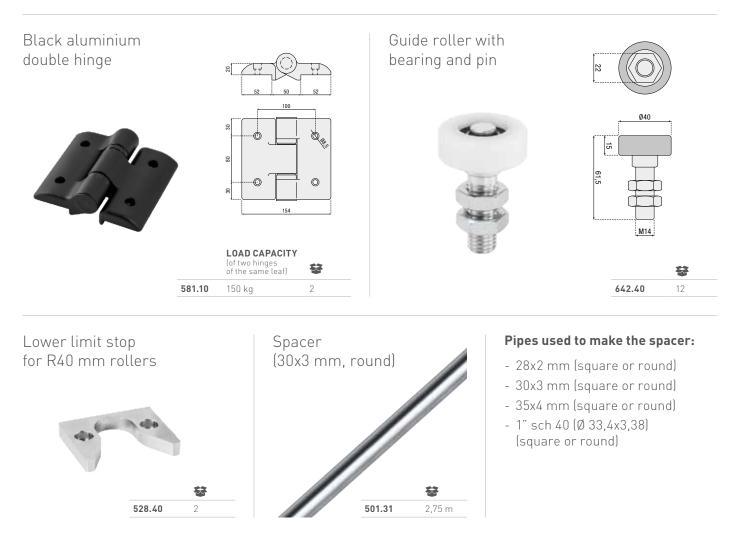

-------|---|
| 2 m 2 m              |                                                                                             |                                        |                           | 쯓 |
| 200 kg 200 kg        | Use limitations may<br>change depending<br>on the hinges and bolt-on<br>bearing hinges used | Α                                      | Adjustable connecting rod | 1 |
|                      |                                                                                             | В                                      | Adjustable pivot bracket  | 1 |
|                      |                                                                                             | С                                      | Joint bracket             | 2 |

#### ACCESSORIES









#### HI-MOTIONS Srl

Via dell'Industria, 91 36030 Sarcedo (VI) ITALY T +39 0445 367536 F +39 0445 367520 info@himotions.it www.himotions.it