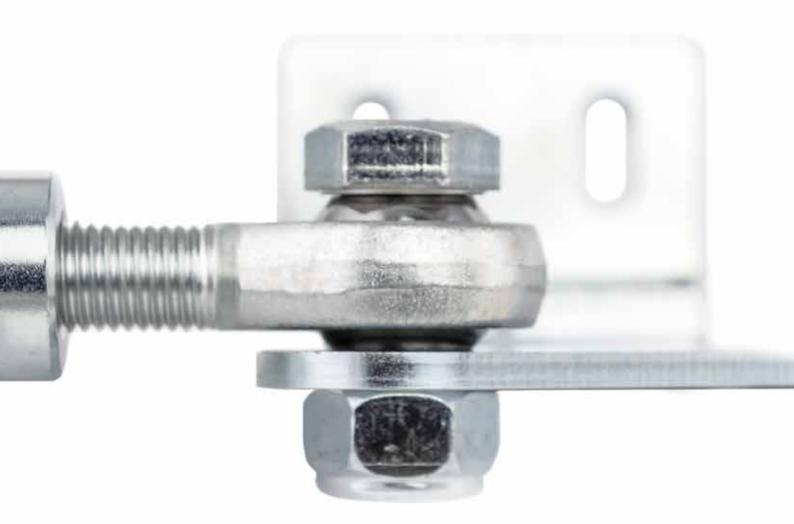

This kit – designed and developed for leaves measuring up to **2 m** and weighing up to **200 kg** – consists of a side bracket and a central rod to connect the two leaves.

### Why choose HI-MOTIONS systems

- These systems adapt to any situation or setting
- The galvanised steel accessories allow you to make accurate adjustments, thus making installation easier

| BASIC KIT<br>500.B00 |                                                                                             | 00 000 000 000 000 000 000 000 000 000 |                           |   |
|----------------------|---------------------------------------------------------------------------------------------|----------------------------------------|---------------------------|---|
| 2 m 2 m              |                                                                                             |                                        |                           | 쯓 |
| 200 kg 200 kg        | Use limitations may<br>change depending<br>on the hinges and bolt-on<br>bearing hinges used | Α                                      | Adjustable connecting rod | 1 |
|                      |                                                                                             | В                                      | Adjustable pivot bracket  | 1 |
|                      |                                                                                             | С                                      | Joint bracket             | 2 |