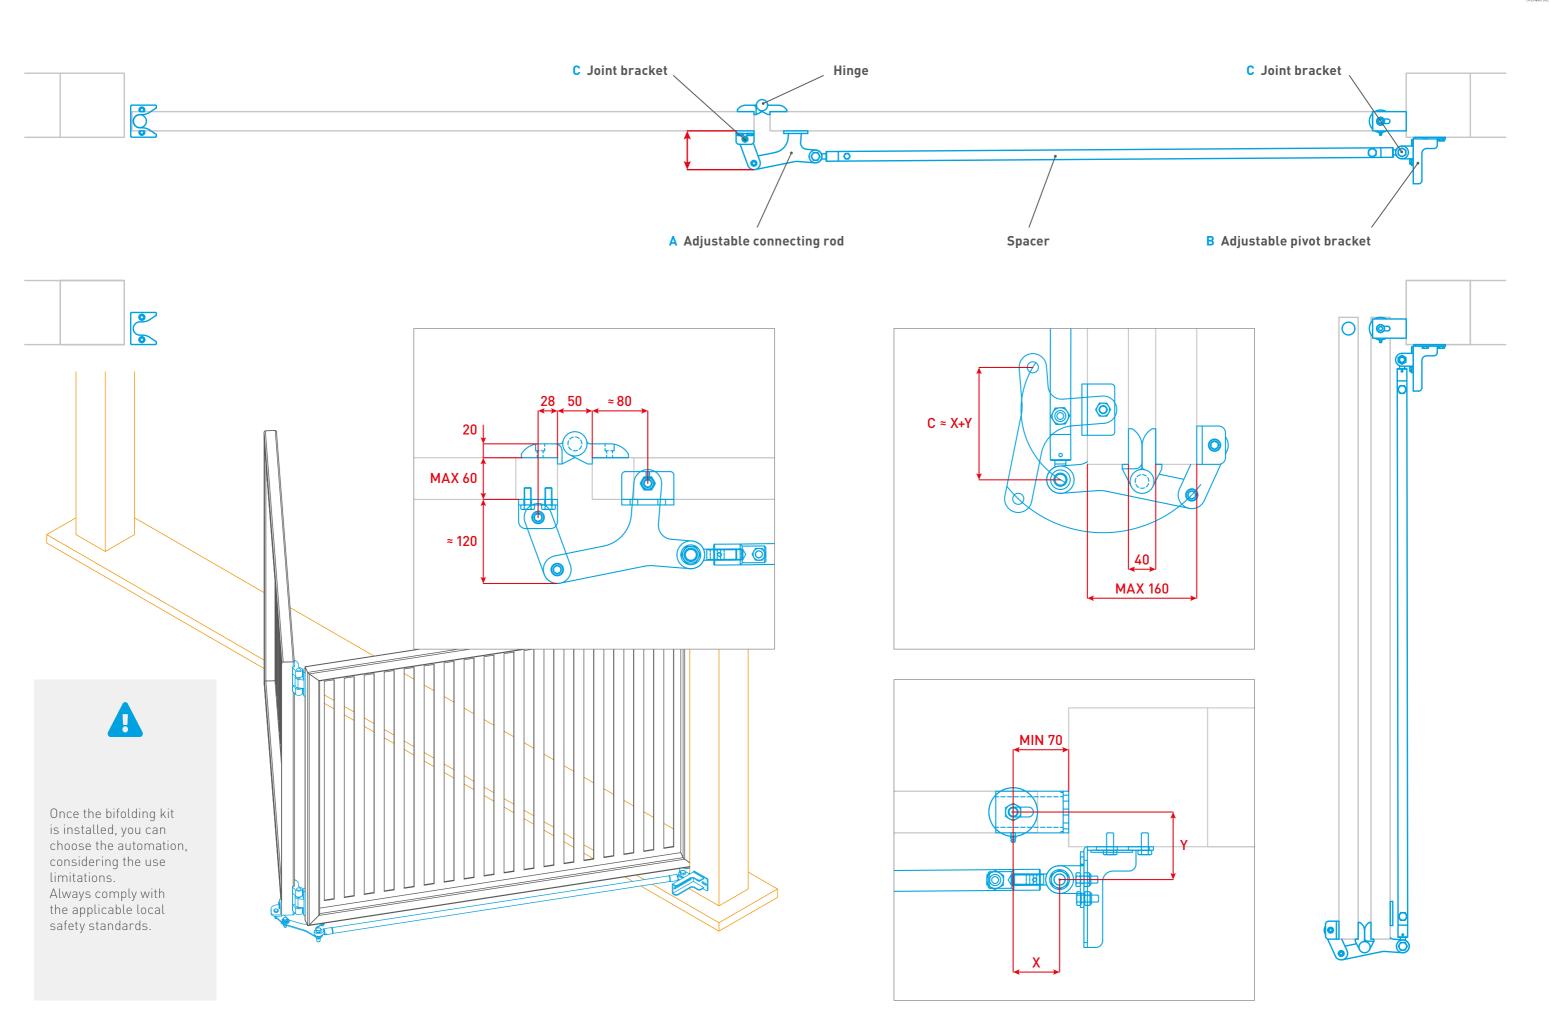

This kit – designed and developed for leaves measuring up to **2 m** and weighing up to **200 kg** – consists of a side bracket and a central rod to connect the two leaves.

### Why choose HI-MOTIONS systems

- These systems adapt to any situation or setting
- The galvanised steel accessories allow you to make accurate adjustments, thus making installation easier

| BASIC KIT<br>500.B00 |                                                                                             | 00 000 000 000 000 000 000 000 000 000 |                           |   |
|----------------------|---------------------------------------------------------------------------------------------|----------------------------------------|---------------------------|---|
| 2 m 2 m              |                                                                                             |                                        |                           | 쯓 |
| 200 kg 200 kg        | Use limitations may<br>change depending<br>on the hinges and bolt-on<br>bearing hinges used | Α                                      | Adjustable connecting rod | 1 |
|                      |                                                                                             | В                                      | Adjustable pivot bracket  | 1 |
|                      |                                                                                             | С                                      | Joint bracket             | 2 |